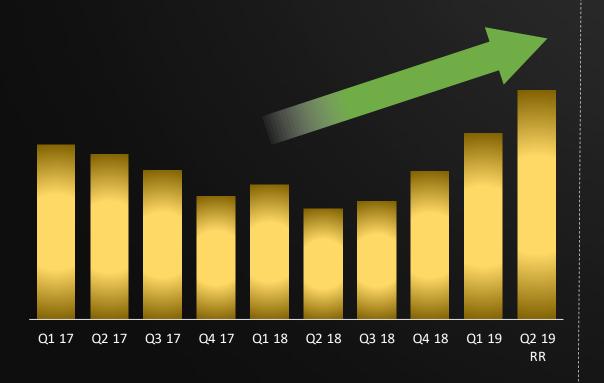

#### **B2C UK Positive Momentum**

- UK turnaround continue Q119 revenue higher by 14%\* than Q418
- Q219 revenue run rate so far\*\* higher than Q119

#### Resilient EBITDA

- Operational gearing, cost control, flexible business model absorb increased duties
- Highly cash generative business, track record of healthy dividends
- Confident that the outcome for the full year will be in line with Board's expectations