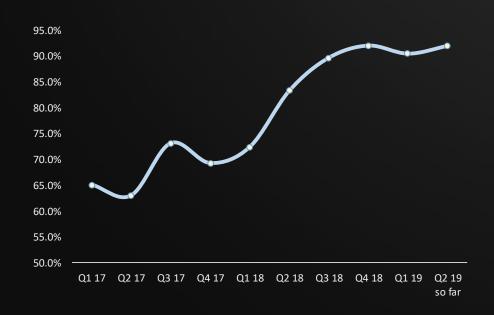

#### % of Casino Revenues from Recreational players

#### UK Shift to Mass Market

- Strategy implemented to shift player blend from high value to recreational
- No reliance on VIPs