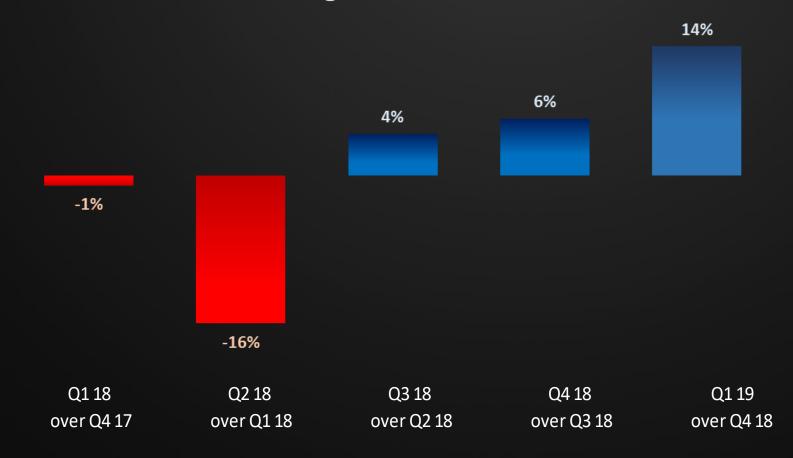

#### **B2C UK Positive Momentum**

- UK turnaround continue Q119 revenue higher by 14%\* than Q418
- Q219 revenue run rate so far\*\* higher than Q119

#### Resilient EBITDA

- Operational gearing, cost control, flexible business model absorb increased duties
- Highly cash generative business, track record of healthy dividends
- Confident that the outcome for the full year will be in line with Board's expectations