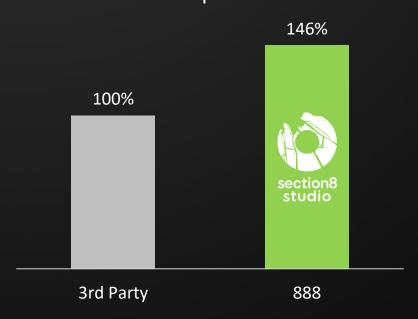

#### Maintaining In-house Games Advantage

YTD 2019, Four out of 10 most-played games developed in-house

Monthly Avg Bet Per Game Jan-April 2019