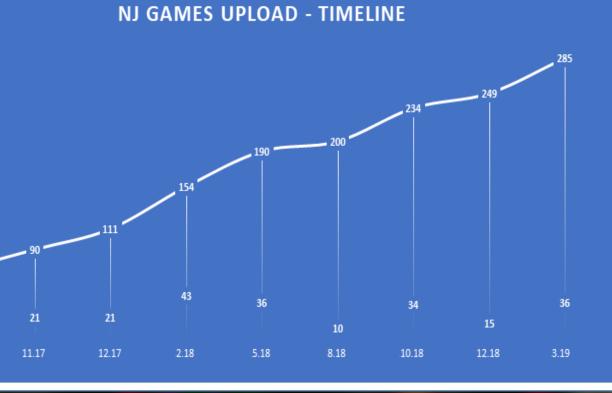

| 2,606         |
| France      | 1,719         |
| Sweden      | 1,712         |
| Canada      | 1,303         |
| Spain       | 1,174         |
| Belgium     | 1,051         |
| Netherlands | 864           |
| Ireland     | 814           |
| Denmark     | 740           |
| Brazil      | 596           |
| Switzerland | 592           |
| Mexico      | 361           |
| Portugal    | 287           |
| Bulgaria    | 217           |
| Romania     | 183           |
| Estonia     | 71            |



#### The US Puzzle

- Product
- Technology
- Marketing
- Data
- Brand
- Distribution
- Market Access



Sports Content Landscape















nextissue







# Data Marks the Runway

poker

Borgata MOTEL GLASINO A SPA

P&ker Stars

WSOP.COM



#### Casino Focus



# Games Before Nov 2017



### What's Next?

- Product:
  - Orbit
  - Poker8
  - 888sport
- Focused Marketing
- Additional States



## Summary



Long and exciting road ahead



Technology and product led



Smart and selective



The right partner

The Future is 888sport Yuval Benyamini



## 888Sport - A Proven Success



Transformed sub-\$10m revenue to \$100m revenue in just six years



Proven ability to deliver growth at highly competitive arena



Developed a successful international presence



Kambi partnership and effective marketing have been the key drivers to date

## Sport Revenue

Transformational growth following move to new platform integrated to 888 back-office



## Sport Growth Engine



## Effective Marketing

Mass market expertise

- 'Gamified' CRM
- Successful content strategy

"Global-Loca