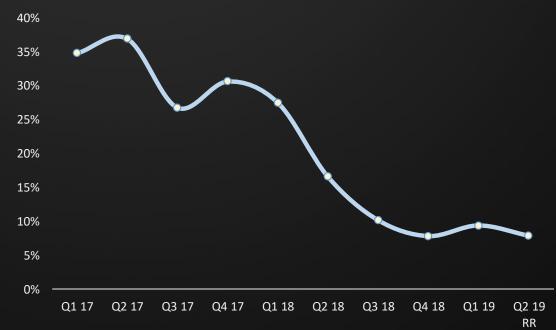

#### UK Shift to Mass Market

- Strategy implemented to shift player blend from high value to recreational
- No reliance on VIPs

#### **Decrease in share of UK Casino revenue from VIPs**