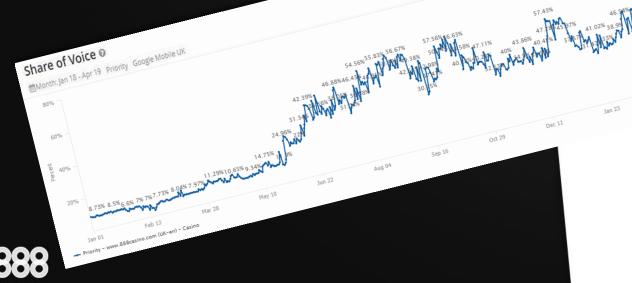

# Higher SEO Ranking

- Customer experience is a major ranking factor
- Ranked 1-3 in major keyword searches
- Sharp increase in visibility and share of voice

About 784,000,000 results (0.30 seconds)