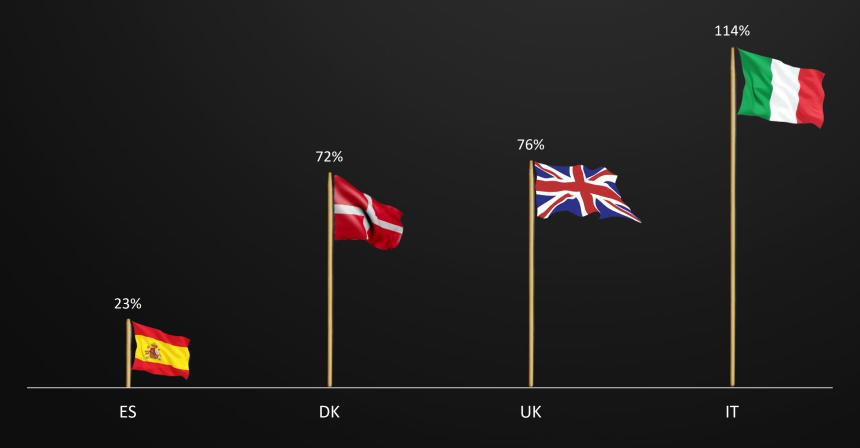

Healthy Global Expansion in Chosen Markets

 Proven track record of growing market share in regulated markets, e.g. Spain & Italy

 Adaptable and scalable regulated platform

- Geographic diversification remains key in a dynamic global market
- Growth through gains in market share and expansion into new markets

## Clear Path to Regulated Markets

- Diversification continues
- Revenue from regulated markets increased 14% in 2019\*
- Revenue from Italy represents 9% of group, revenue increase of 19%, 28% at CC