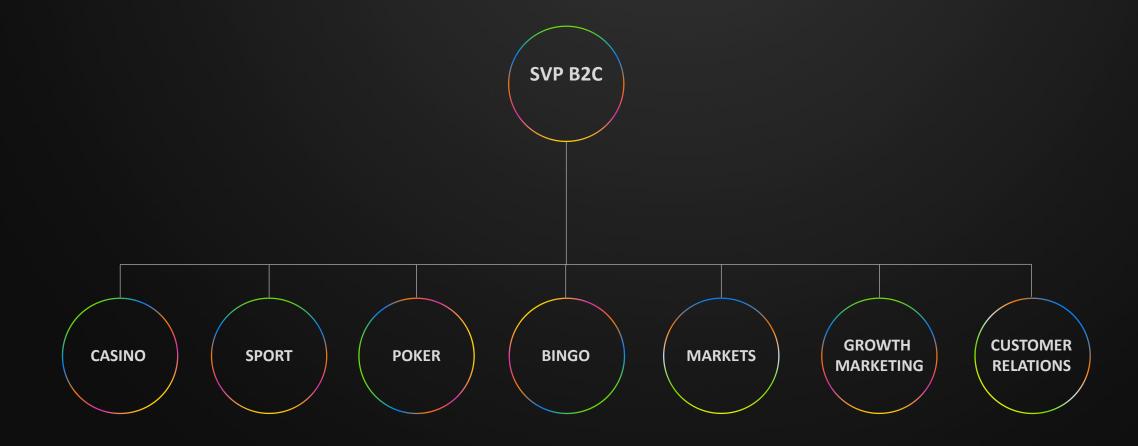

#### Get To Know B2C

- More than 500 employees globally
- 4 product verticals in 11 regulated markets
- Annual marketing budget of \$150m
- 360-degree marketing capabilities
- 90% of group revenue in 2018

## B2C Organisational Chart