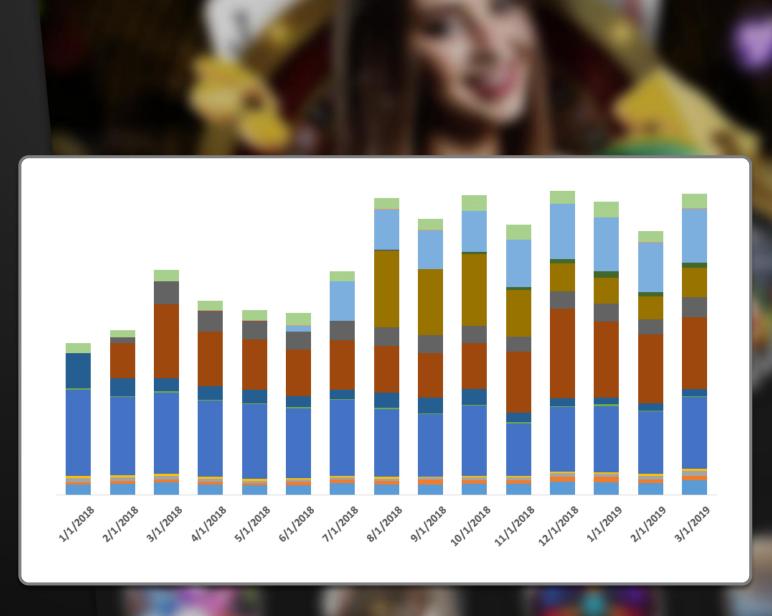

# Behavioral Analytics

- Alert types: Identifying potential problematic gambling
- In-house observer
- Developed +10 years
- Customer profile/risk
- Alerts: 2017/18 up 140%