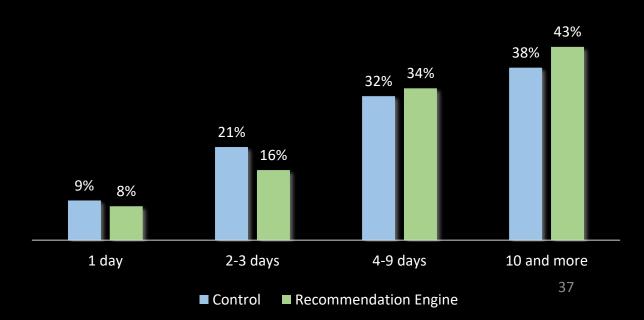

## Personalisation Impact

- Increased bets and rounds
- Customers playing an increased range of games
- Increased loyalty

#### Distribution of players by Active Days