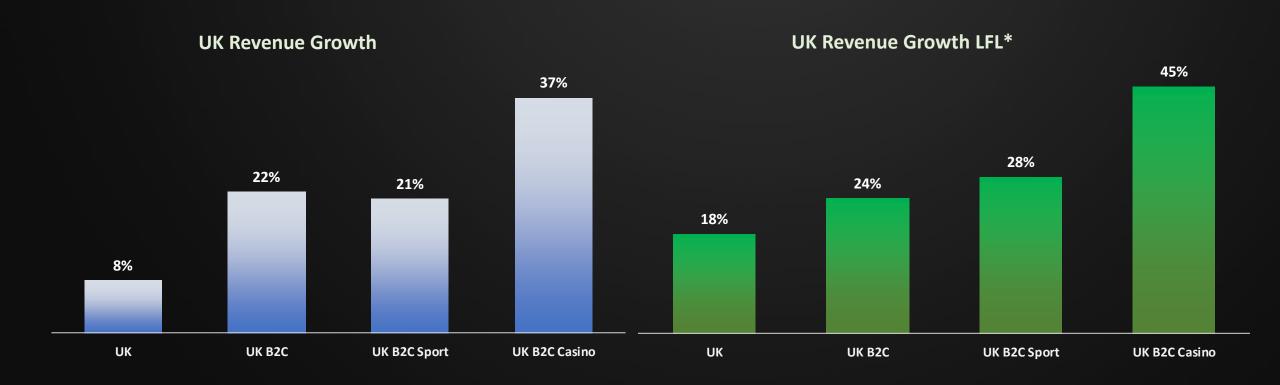

## UK Revenue YTD May 2019

UK progress continues to be led by Casino and Sport

<sup>\*</sup>LFL – at constant currency, adjusted for the migration of Cashcade bingo and Jet Management bingo acquisition