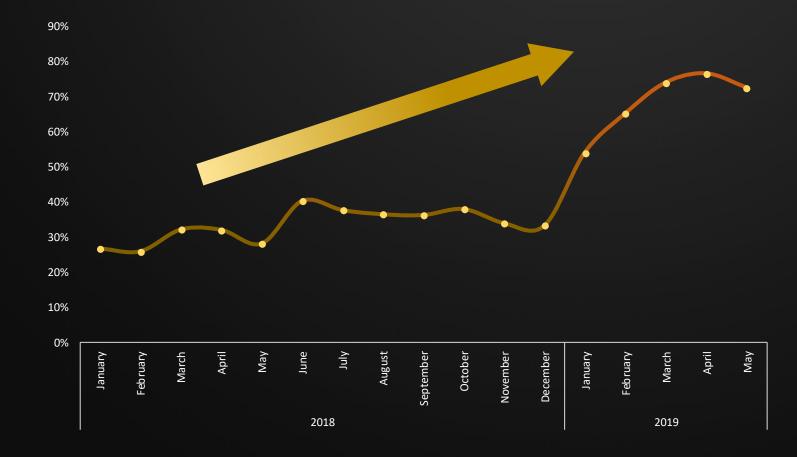

## 888Sport - A Proven Success

Transformed sub-\$10m revenue to \$100m revenue in just six years

Proven ability to deliver growth at highly competitive arena

Developed a successful international presence

## Sport Revenue

Transformational growth following move to new platform integrated to 888 back-office

## Sport Growth Engine