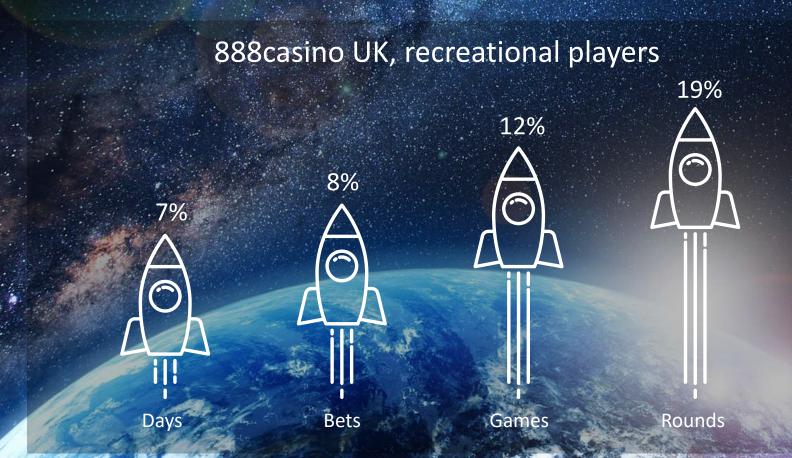

#### UK Shift to Mass Market

- Strategy implemented to shift player blend from high value to recreational
- No reliance on VIPs

#### % of Casino Revenues from Recreational players

#### % of Casino Bets from Recreational players