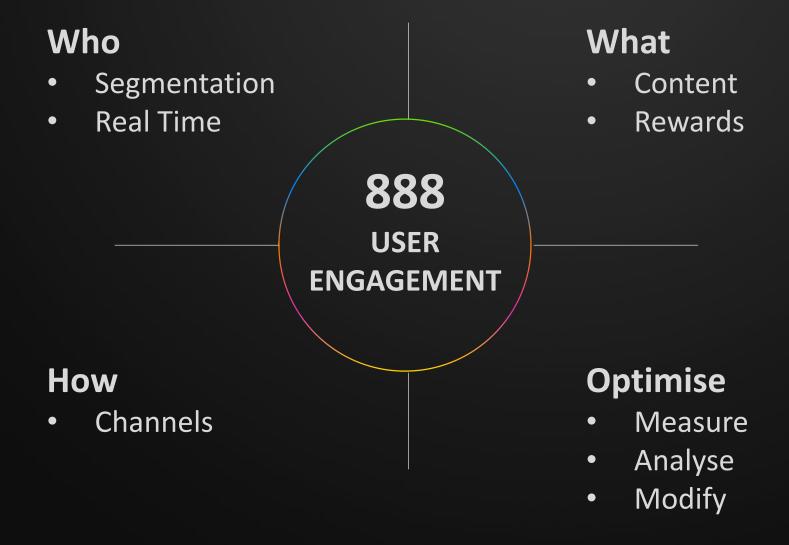

e Jan-April 2019



#### Games Long Tail

- Significant number of games added since launch of Orbit
- Increased average number of games per player
- Better utilisation of games long tail



## Proprietary Platform

- Self-sufficient end to end delivery
- Caters for all products
- Scalable
- 11 Regulated markets
- 19 Languages
- 15 Currencies
- >40 Payment methods



#### Sweden Case Study

- Successfully launched in January 2019
- Simplified the user journey of new players
- Tailored product & content to Swedish players
- Launch supported by an effective online marketing plan













#### Sweden Initial Indications

- Conversion rate increased from 35% to over 70%
- YTD 2019  $\sim$ 22K FTDs higher YoY (6K $\rightarrow$ 28K)



#### User Engagement

#### Personalised User Engagement



# Case Study: First Day Churn Prevention

- Real time customer churn prediction
- Personal offers on the spot
- Increase of 8% in second day retention



# Case Study: Content Driven Marketing

- Based on real-time stats
- Engaging call for action
- No bonuses offered
- 5% increase in bets



## Case Study: World Cup 2018

- A gamified loyalty plan
- Utilising web technology and real time capabilities
- Double the engagement when compared to other campaigns







888 sport.es

Apuesta 5€ por la victoria y gana:

**iHALA MADRID!** 

**75€** 

**iFORÇA BARÇA!** 

**75€** 









#### Online Media

- Advertising in the biggest platforms: Google, YouTube, Facebook, Apple
- Buying media using an automated technology
- Maximising exposure and conversion through remarketing
- Measuring and t