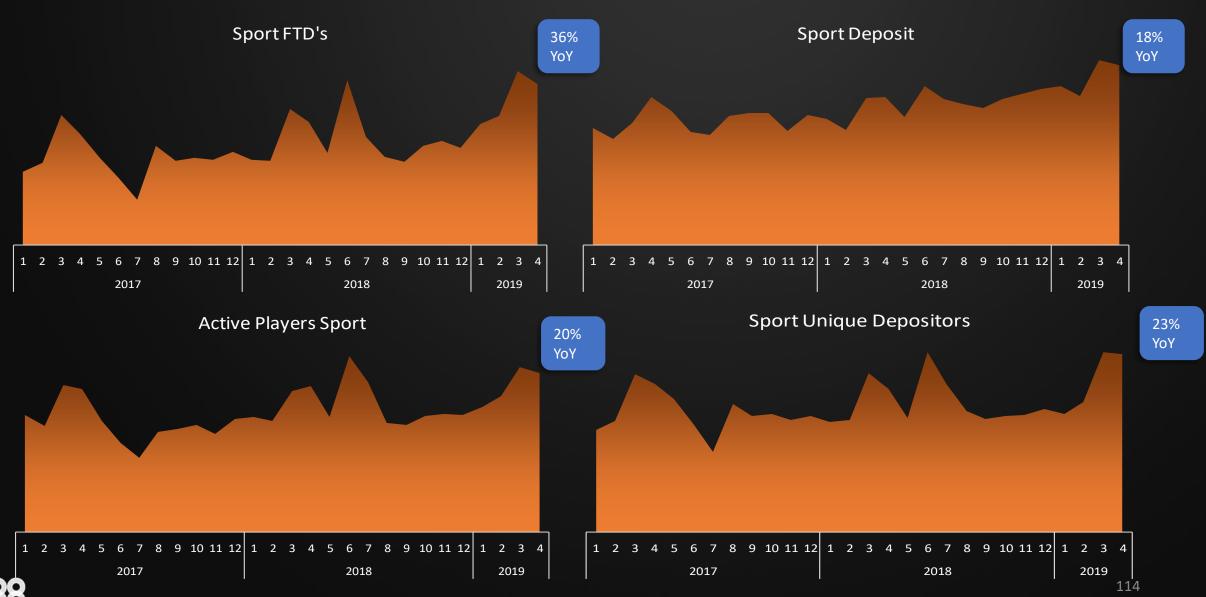

## 888Sport - A Proven Success

Transformed sub-\$10m revenue to \$100m revenue in just six years

Proven ability to deliver growth at highly competitive arena

Developed a successful international presence

Kambi partnership and effective marketing have been the key drivers to date

## Sport Revenue

Transformational growth following move to new platform integrated to 888 back-office

## Sport Growth Engine