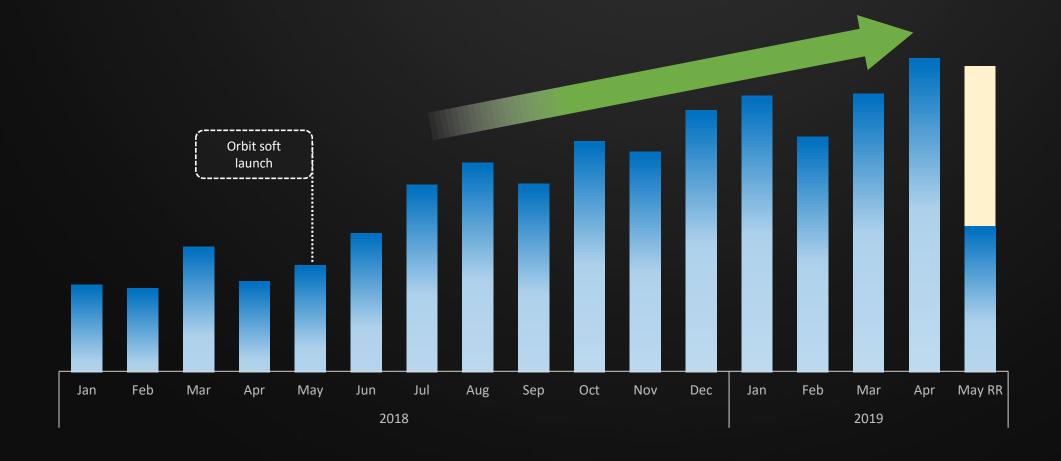

## High Performance

- Over 25% increase in 888casino's customer activity since launch in May 2018
- User interface response time now 2-3 times faster

#### Business Results Post Orbit