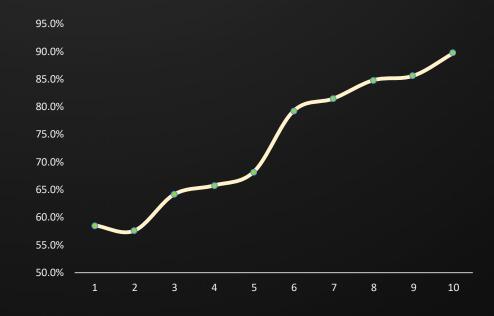

#### % of Casino Bets from Recreational players

#### UK Shift to Mass Market

- Strategy implemented to shift player blend from high value to recreational
- No reliance on VIPs