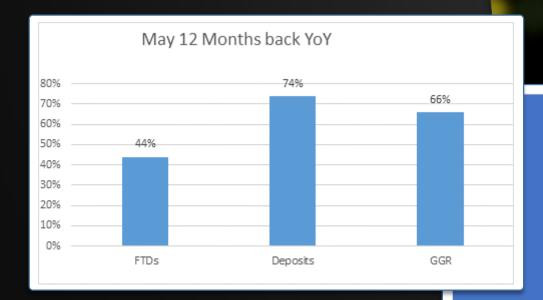

## **B2C Deposit Trend**

- B2C growth continued, driven by regulated markets
- Revenue from regulated markets increased 14% in 2019\*
- 2019 led by Italy and UK

## Clear Path to Regulated Markets

- Diversification continues
- Revenue from regulated markets increased 14% in 2019\*
- Revenue from Italy represents 9% of group, revenue increase of 19%, 28% at CC