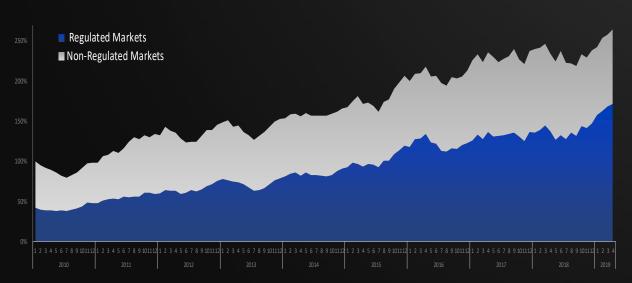

## **B2C Deposit Trend**

- B2C growth continued, driven by regulated markets
- Revenue from regulated markets increased 14% in 2019\*
- 2019 led by Italy and UK

## Clear Path to Regulated Markets

- Diversification continues
- Revenue from regulated markets increased 14% in 2019\*
- Revenue from Italy represents 9% of group, revenue increase of 19%, 28% at CC