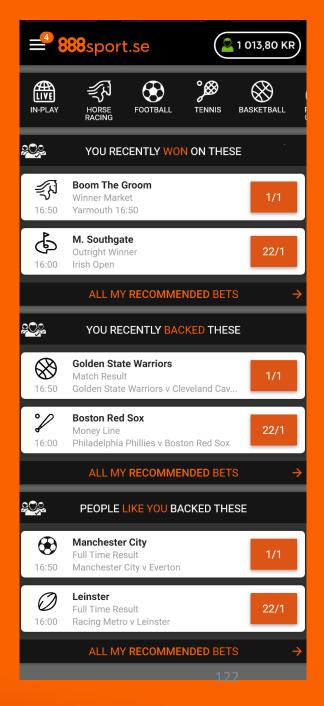

#### Recommendation

Recommendation tools predicting and suggesting the next bets customers are most likely to want

#### Betfeed

'User-Generated Content' to support the 'dynamic' sport experience