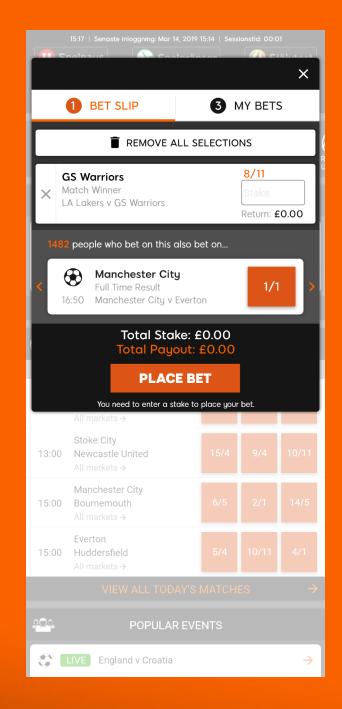

#### Recommendation

Recommendation tools predicting and suggesting the next bets customers are most likely to want

#### Betfeed

'User-Generated Content' to support the 'dynamic' sport experience