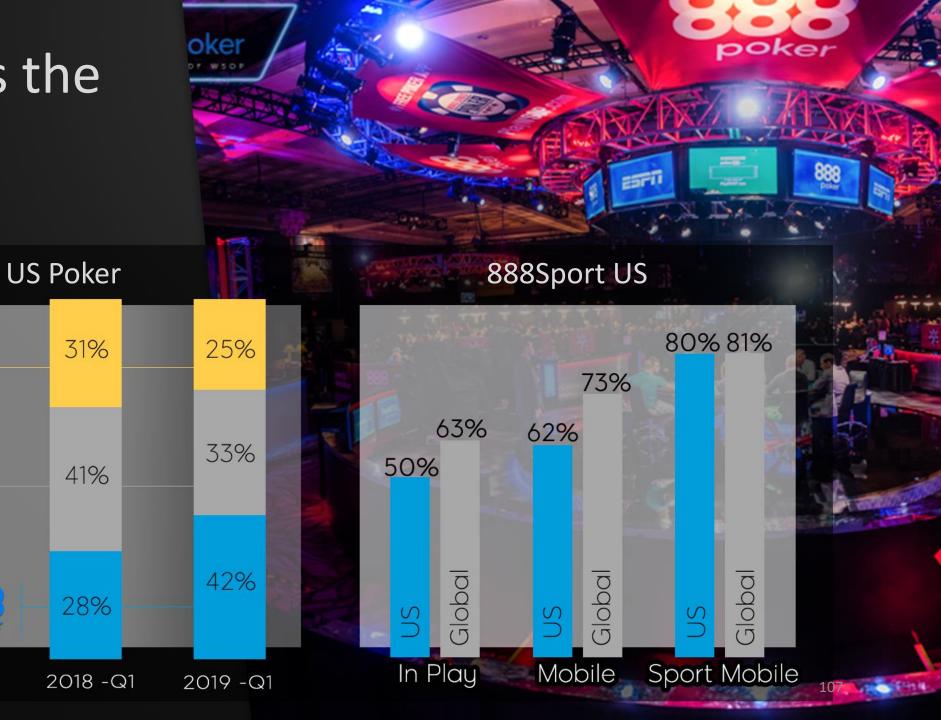

## Sport Revenue

Transformational growth following move to new platform integrated to 888 back-office

## Sport Growth Engine