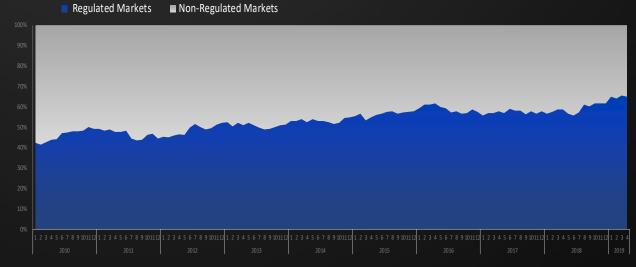

## **B2C Deposit Trend**

- B2C growth continued, driven by regulated markets
- Revenue from regulated markets increased 14% in 2019\*
- 2019 led by Italy and UK

## Clear Path to Regulated Markets

- Diversification continues
- Revenue from regulated markets increased 14% in 2019\*
- Revenue from Italy represents 9% of group, revenue increase of 19%, 28% at CC