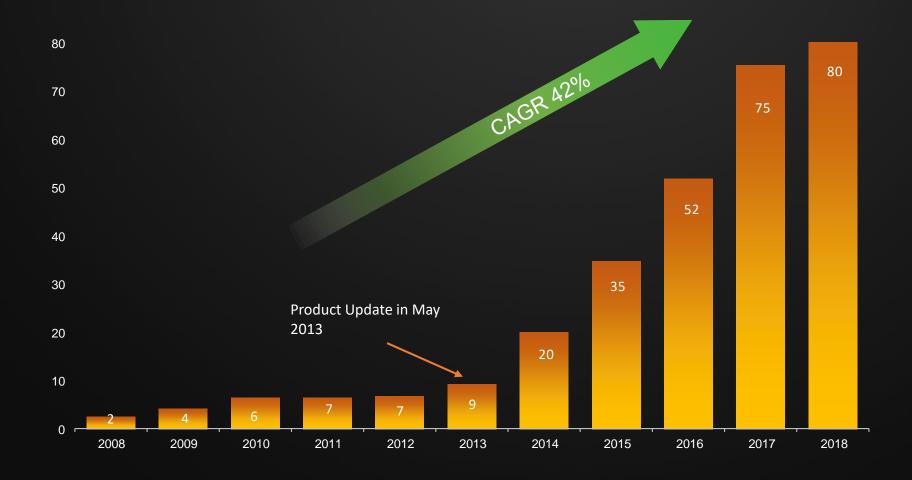

## 888Sport - A Proven Success

Transformed sub-\$10m revenue to \$100m revenue in just six years

Proven ability to deliver growth at highly competitive arena

Developed a successful international presence

Kambi partnership and effective marketing have been the key drivers to date