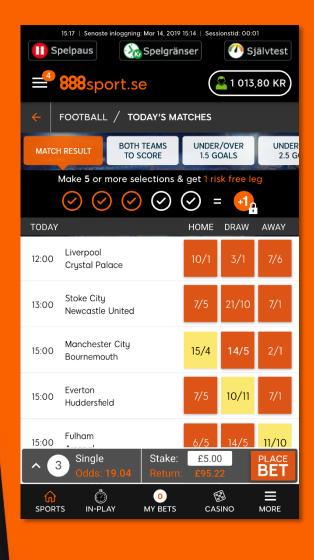

### What's Next?

- Product:
  - Orbit
  - Poker8
  - 888sport
- Focused Marketing
- Additional States