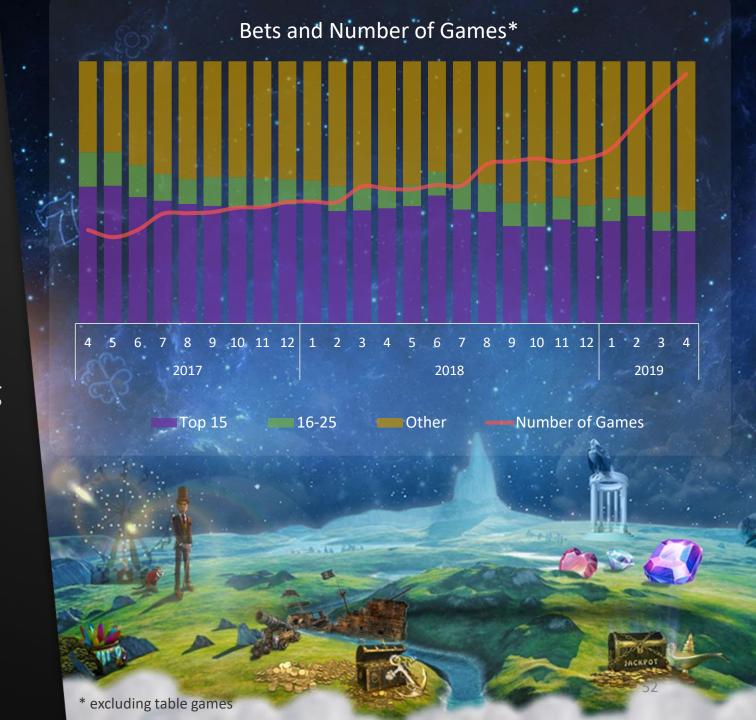

#### Games Long Tail

- Significant number of games added since launch of Orbit
- Increased average number of games per player
- Better utilisation of games long tail