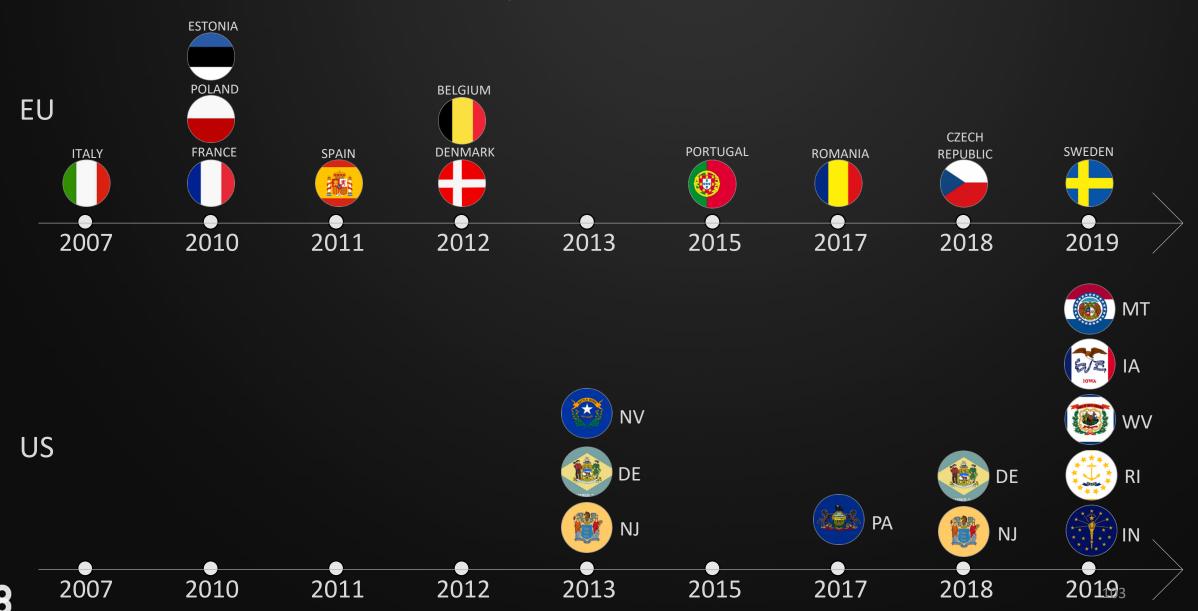

ollaborating with other operators
- Close Relationship with Regulators
- Sharing safe gaming tools across markets
- Gambling charities
- Working with problematic gamblers



#### 888 Safe Gaming Culture

- Driving engine of Safe Gaming
- Safe Gaming Team, up 60% since 2016
- Annual staff training:

   28 sessions conducted per year
   Online refresher test +300 employees
   2018, top tier GamCare training
- Heart of operations & decision making



#### Let's Play it Safe

Using a combination of 888 technology and specially trained professionals, driven by a strong safe gaming culture - 888 is at the forefront of Safe Gaming.



888 in The US
Yaniv Sherman



#### The 888 Journey in The US









# State of the Union

- Sport+ iGaming
- **Sport Only**



#### Some Historical Perspective



#### US 2025

| COUNTRY     | US\$ MILLIONS |
|-------------|---------------|
| UK          | 9,078         |
| US          | 6,087         |
| Germany     | 2,681         |
| Australia   | 2,677         |
| Italy       | 2,606         |
| France      | 1,719         |
| Sweden      | 1,712         |
| Canada      | 1,303         |
| Spain       | 1,174         |
| Belgium     | 1,051         |
| Netherlands | 864           |
| Ireland     | 814           |
| Denmark     | 740           |
| Brazil      | 596           |
| Switzerland | 592           |
| Mexico      | 361           |
| Portugal    | 287           |
| Bulgaria    | 217           |
| Romania     | 183           |
| Estonia     | 71            |



#### The US Puzzle

- Product
- Technology
- Marketing
- Data
- Brand
- Distr