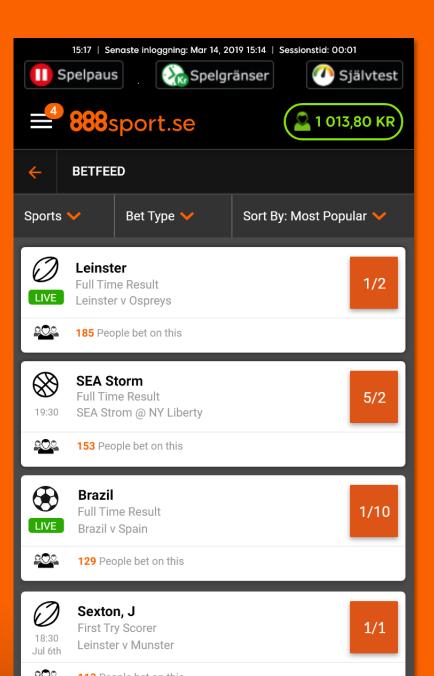

#### Betfeed

'User-Generated Content' to support the 'dynamic' sport experience