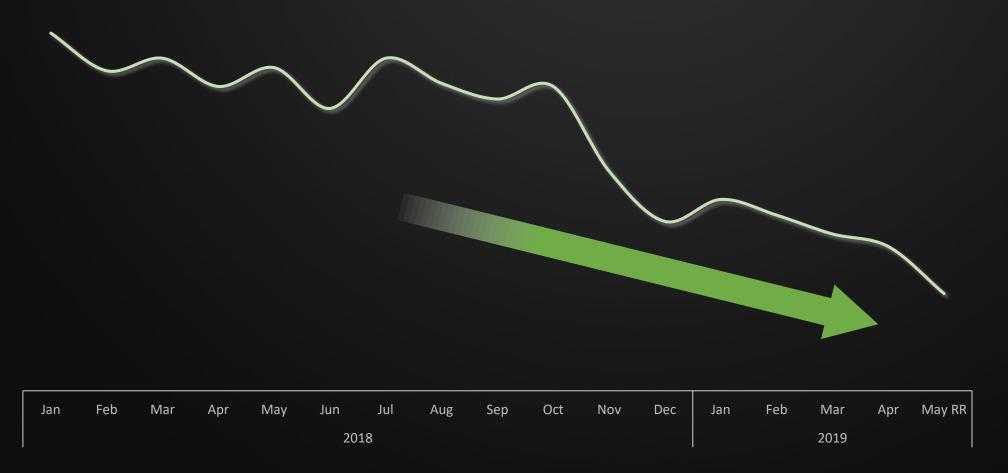

## UK Revenue YTD May 2019

UK progress continues to be led by Casino and Sport

<sup>\*</sup>LFL – at constant currency, adjusted for the migration of Cashcade bingo and Jet Management bingo acquisition