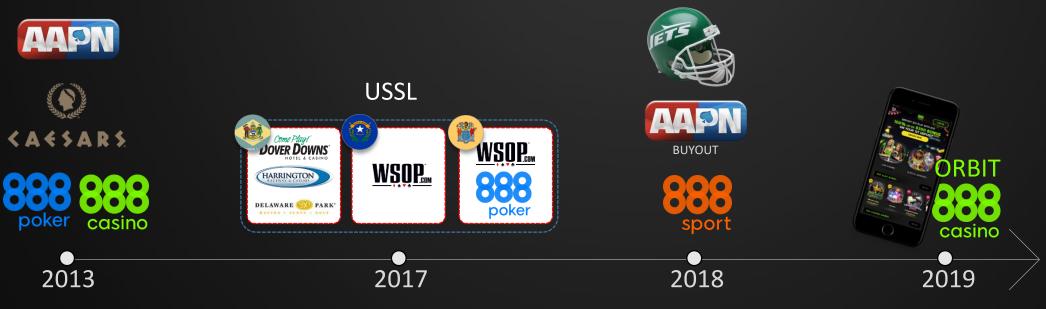

elivered
- Multiple channels
- Building relationship& trust







## Establishing Best Practice

- Collaborating with other operators
- Close Relationship with Regulators
- Sharing safe gaming tools across markets
- Gambling charities
- Working with problematic gamblers



#### 888 Safe Gaming Culture

- Driving engine of Safe Gaming
- Safe Gaming Team, up 60% since 2016
- Annual staff training:

   28 sessions conducted per year
   Online refresher test +300 employees
   2018, top tier GamCare training
- Heart of operations & decision making



#### Let's Play it Safe

Using a combination of 888 technology and specially trained professionals, driven by a strong safe gaming culture - 888 is at the forefront of Safe Gaming.



888 in The US
Yaniv Sherman



#### The 888 Journey in The US









# State of the Union

- Sport+ iGaming
- **Sport Only**



#### Some Historical Perspective



#### US 2025

| COUNTRY     | US\$ MILLIONS |
|-------------|---------------|
| UK          | 9,078         |
| US          | 6,087         |
| Germany     | 2,681         |
| Australia   | 2,677         |
| Italy       | 2,606         |
| France      | 1,719         |
| Sweden      | 1,712         |
| Canada      | 1,303         |
| Spain       | 1,174         |
| Belgium     | 1,051         |
| Netherlands | 864           |
| Ireland     | 814           |
| Denmark     | 740           |
| Brazil      | 596           |
| Switzerland | 592           |
| Mexico      | 361           |
| Portugal    | 287           |
| Bulgaria    | 217           |
| Romania     | 183           |
| Estonia