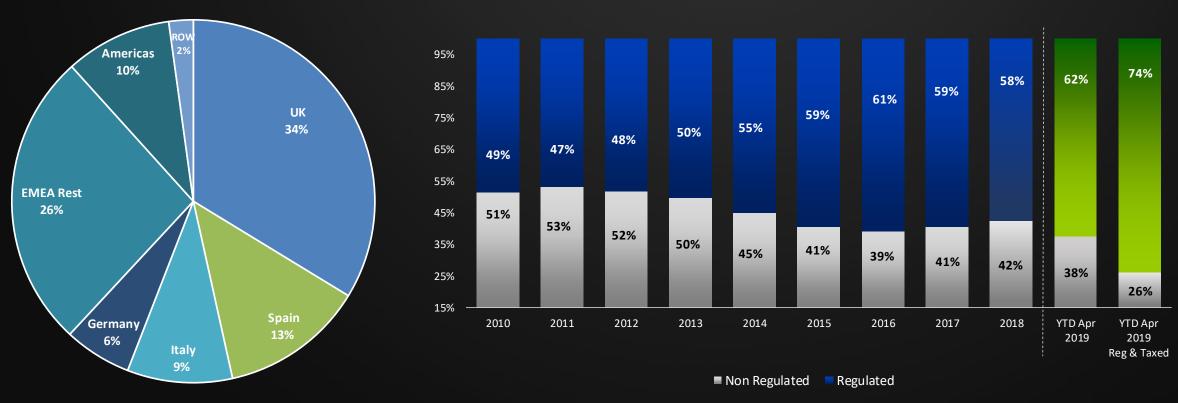

## 888's Unique Platform for Growth

- 888 has been at the forefront of the online gaming industry for more than 20 years, founded in 1997 and listed on the LSE since 2005
- Highly experienced management team
- End-to-end product technology ownership B2C (now across all four product verticals) & B2B (Dragonfish)
- 13 licences, active in 11 regulated markets
- 70% of revenue generated from regulated and taxed markets in FY18
- Safe gaming is a business priority
- Healthy balance sheet
- Scale with flexibility

## **B2C Deposit Trend**

- B2C growth continued, driven by regulated markets
- Revenue from regulated markets increased 14% in 2019\*
- 2019 led by Italy and UK

## Clear Path to Regulated Markets

- Diversification continues
- Revenue from regulated markets increased 14% in 2019\*
- Revenue from Italy represents 9% of group, revenue increase of 19%, 28% at CC