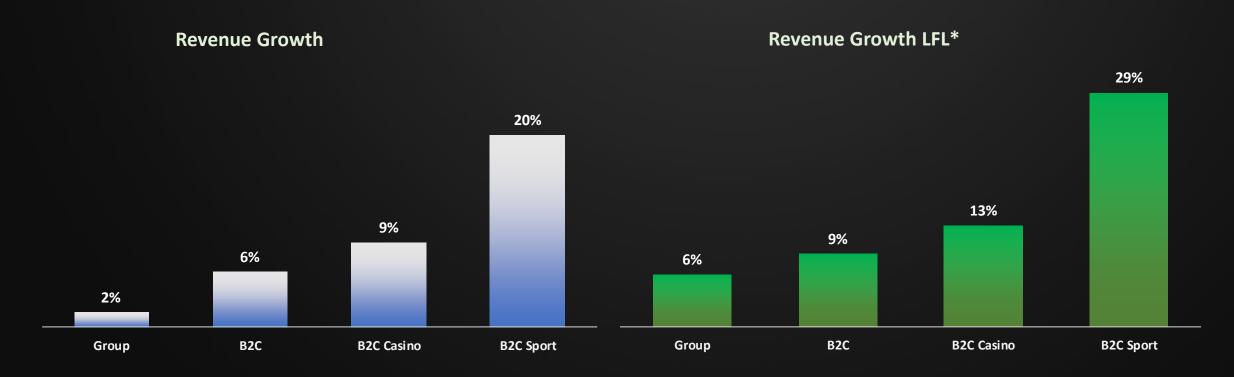

## Group Revenue YTD May 2019

- Record B2C revenue in April & May 2019
- Driven by Casino, the group's largest vertical and Sport

<sup>\*</sup>LFL – at constant currency, adjusted for the migration of Cashcade bingo, Jet Management bingo and AAPN acquisitions

## **B2C Deposit Trend**

- B2C growth continued, driven by regulated markets
- Revenue from regulated markets increased 14% in 2019\*
- 2019 led by Italy and UK

## Clear Path to Regulated Markets

- Diversification continues
- Revenue from regulated markets increased 14% in 2019\*
- Revenue from Italy represents 9% of group, revenue increase of 19%, 28% at CC