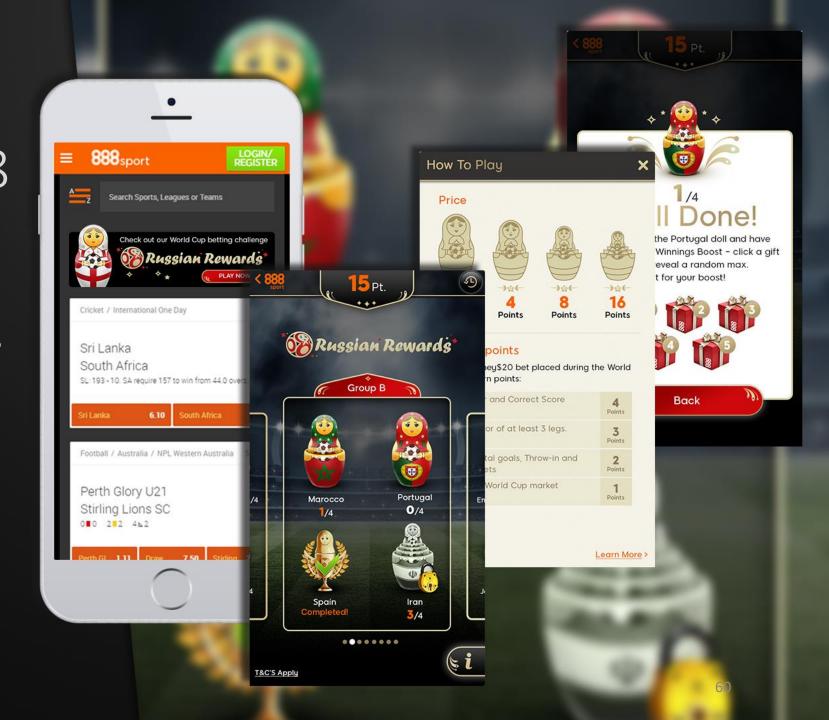

## Case Study: World Cup 2018

- A gamified loyalty plan
- Utilising web technology and real time capabilities
- Double the engagement when compared to other campaigns

888 sport.es

Apuesta 5€ por la victoria y gana: