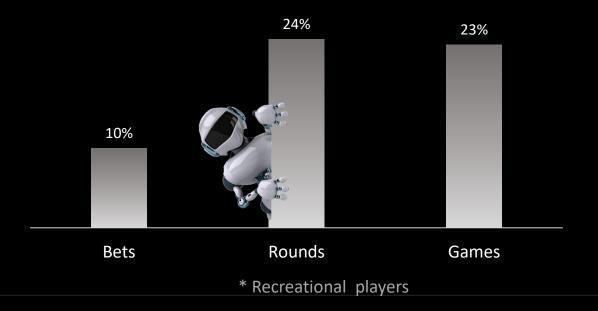

## Personalisation Impact

- Increased bets and rounds
- Customers playing an increased range of games
- Increased loyalty

#### Increase In Player Metrics\*