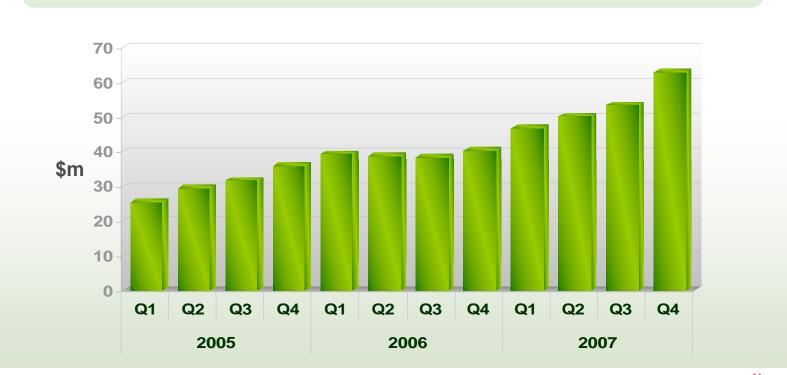

tax**                        | 42.0          | 83.3  |             |
| Basic earnings per share                  | 12.4¢         | 24.8¢ |             |
| Final D                                   | Dividend 5.0¢ | 8     | 88          |
| unded ; **Excluding share benefit charges |               | -6    | injog the g |

### **Total Operating Income**

 Strong 2007 - Total operating income growth - \$216.9m (2006: \$157.0m), an increase of 38%





### **Net Gaming Revenue**

- Strong 2007 NGR growth \$213.4m (2006: \$157.0m), an increase of 36%
- Strong Q4 2007 NGR growth \$62.8m, an increase of 18% above Q3 2007
- Q4 2007 NGR from emerging games (mainly Bingo) at **\$6.2m** an increase of **6%** above Q3 2007

Quarterly NGR Q1 2005 - Q4 2007

Quarterly CAGR of 9% from Q1 2005 to Q4 2007





### **Geographic segmentation NGR**

- UK remained largest market 43% Europe (ex. UK) now 42%
- Strong growth in Europe (ex. UK) up 55%, UK up 30% and ROW up 35%



### **Casino and Poker NGR**

- Casino NGR up 33% to \$118.1m (2006: \$88.8m)
- Continued Poker growth up 18% to \$80.8m (2006: \$68.2m)

#### Casino and Poker NGR 2006 and 2007





### **Casino and Poker NGR by Product and Region**

- Casino grew strongly in all regions :
  - Europe (ex. UK) 34%, UK 29%, Americas (ex US) 33%, ROW 43%, Total 33%
- Poker growth driven by strong performance in Europe (ex UK) up 105% :

#### Casino and Poker NGR by Product and Region 2006 and 2007





### **Costs Structure**

- Costs reduced to 79% from Total operating income (2006: 90%)
- Operating expenses reduced to 27.2% of Total operati