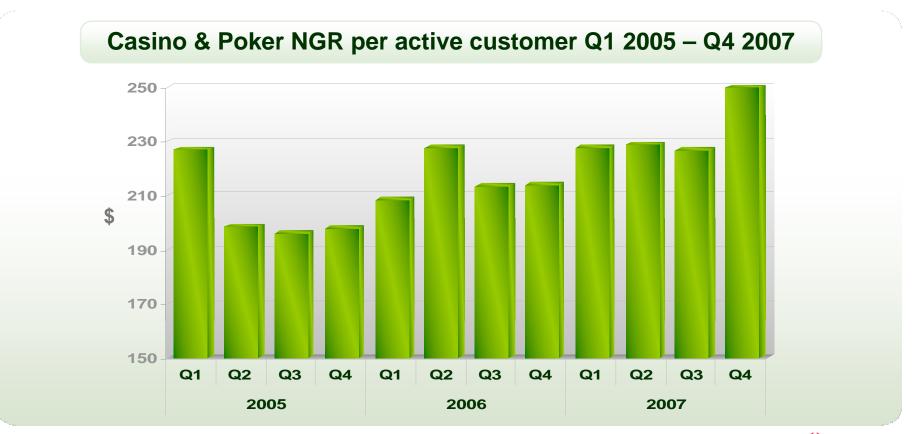

# **Casino and Poker KPIs**

- Q4 2007 NGR per active customer is \$270
- 26% increase from Q4 2006 and 19% increase from Q3 2007