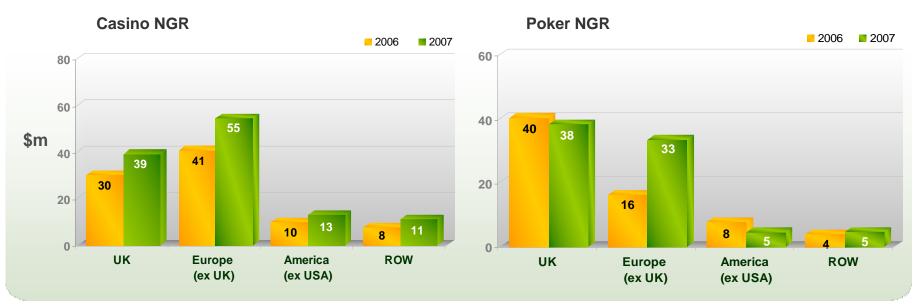

### **Casino and Poker NGR by Product and Region**

- Casino grew strongly in all regions :
  - Europe (ex. UK) 34%, UK 29%, Americas (ex US) 33%, ROW 43%, Total 33%
- Poker growth driven by strong performance in Europe (ex UK) up 105% :