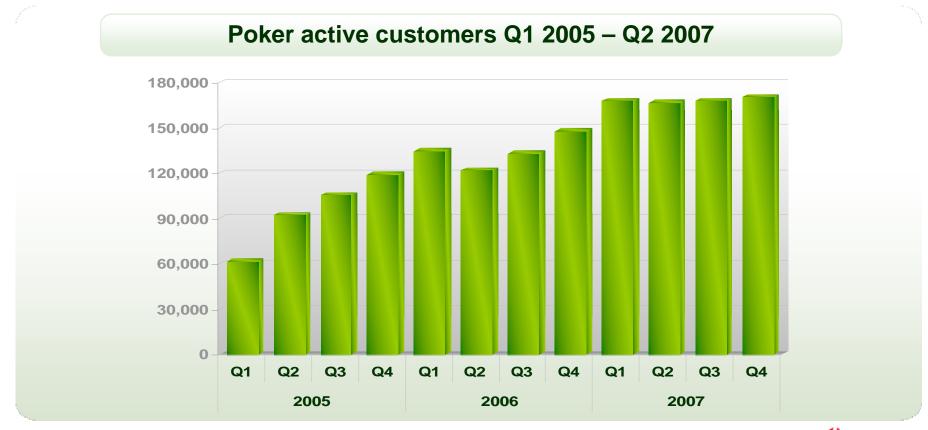

# **Poker KPIs**

- Poker active customers for Q4 2007 at 170,401
- 15% increase from Q4 2006 and 1% increase from Q3 2007