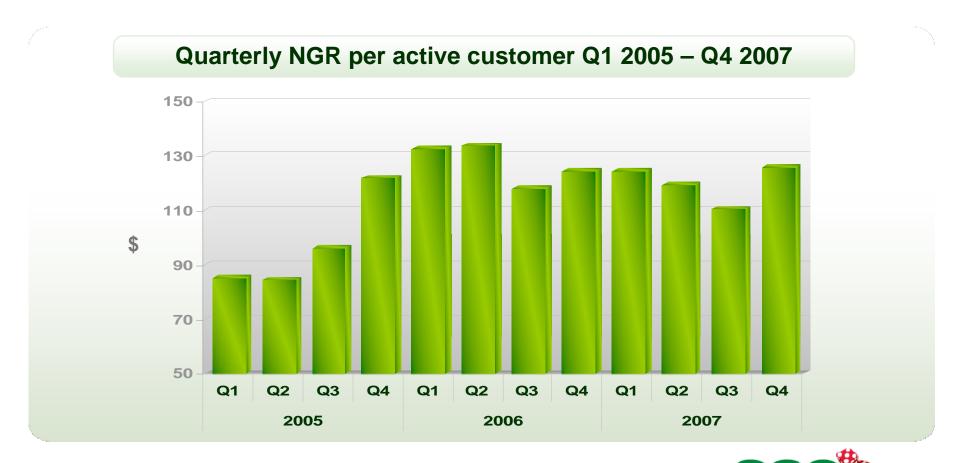

# **Poker KPIs**

- Poker Q4 2007 NGR per active customer is \$126
- 1% increase from Q4 2006 and 14% increase from Q3 2007