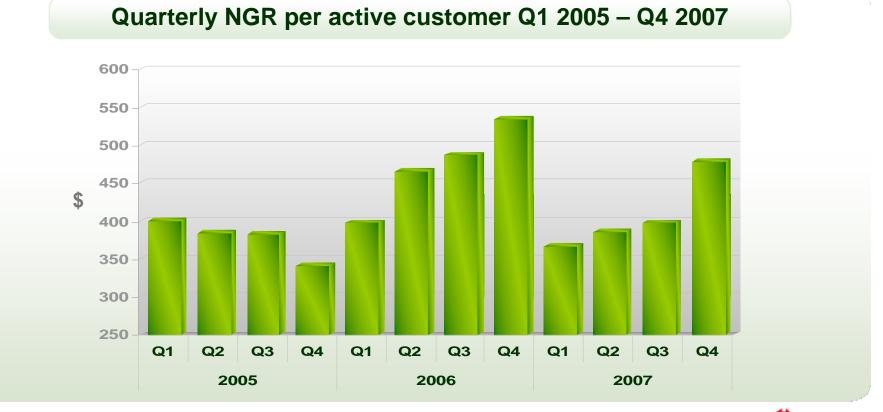

# **Casino KPIs**

- Q4 2007 NGR per active customer is \$478
- 20% up from Q3 2007, 11% decrease from Q4 2006 as a result of revised KPI