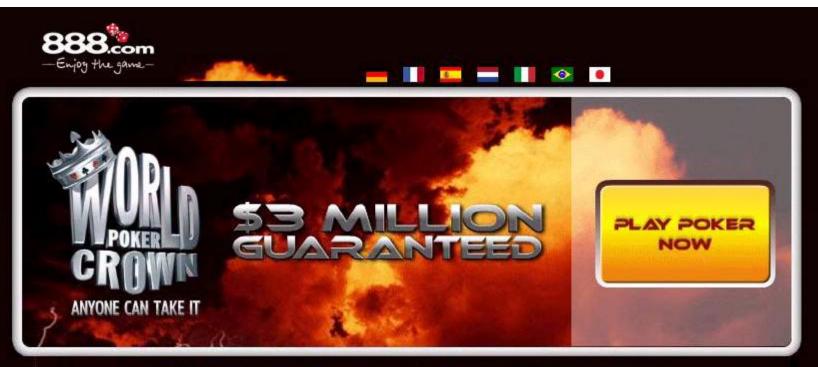

### \$3 million prize pool guaranteed

Take the crown and the throne of worldwide poker dominance!

The World Poker Crown (WPC) is 888.com's biggest ever poker tournament with guaranteed prizes of \$3 million and a guaranteed first prize of \$1 million!

Anyone can take the WPC championship so this is your chance to go down in poker history as the king (or queen) of poker. Play against players from around the world in satellite tournaments starting at just \$1!

Be one of the 8 players at the final table and play live on TV for the WPC title and \$1 million prize. The WPC Final Event will take place at Perlada Castle in Barcelona, Spain from May 6 to May 10.