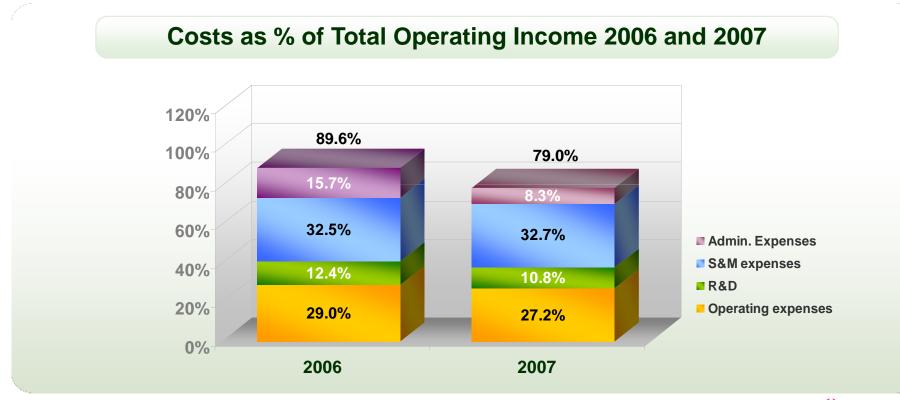

### **Costs Structure**

- Costs reduced to 79% from Total operating income (2006: 90%)
- Operating expenses reduced to 27.2% of Total operating income (2006: 29.0%)
- Administrative expenses\* reduced to 8.3% of Total operating income (2006: 15.7%)
- R&D expenses reduced to 10.8% (2006: 12.4%)

### **Marketing Costs**

- Total Marketing costs at \$70.9m (2006: \$51.0m)
- Represented 32.7% of Total Operating Income same as 2006 (2006: 32.5%)

\* Excluding Emerging offering.