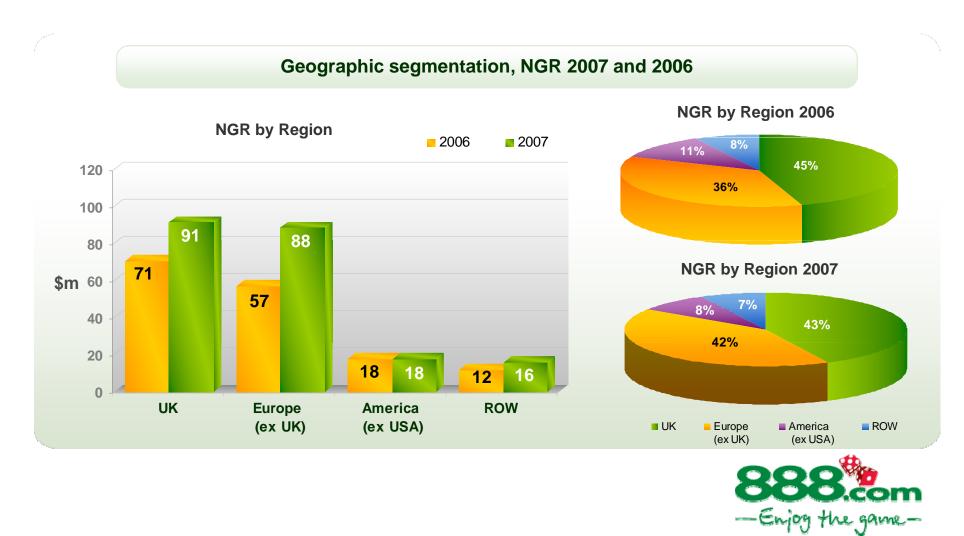

### **Geographic segmentation NGR**

- UK remained largest market 43% Europe (ex. UK) now 42%
- Strong growth in Europe (ex. UK) up 55%, UK up 30% and ROW up 35%