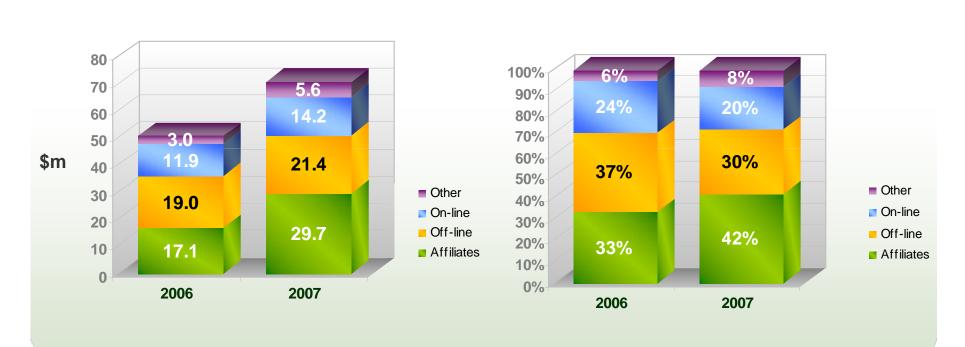

### **Marketing Costs**

- Expanded Affiliate program
- 2007 FTDs\* 263k (2006: 263k)
- 2007 CPA\* \$225 (2006: \$170) (excluding rev share FTDs and costs)

Marketing costs by channel as % of Total operating income