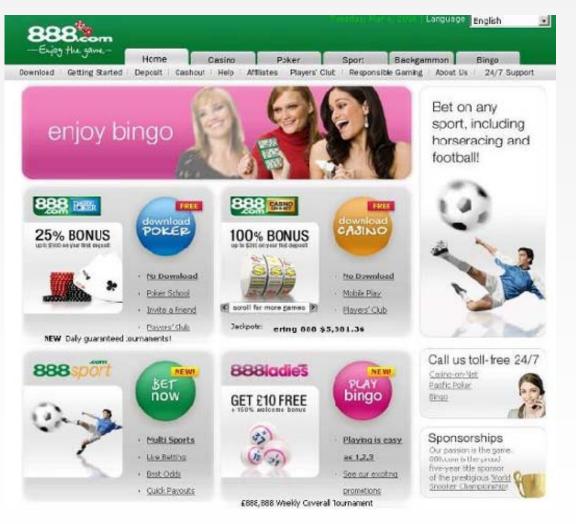

### 888 new Offering: Casino, Poker, Bingo, Sport

### **Casino - New Games**

2007 - 888 has developed an integration infrastructure to facilitate addition of new 3rd party games.

#### 2008 – 888 will integrate the following game types -

- Video Slot Machines:
  - Advanced Bonus Rounds
  - Jackpots
- Fixed Odds Games:
  - Scratch cards
  - Virtual Sports
  - Hi/Low
- Branded Games
- Local Games:
  - Asia Pacific
  - Latin America
  - European Versions

### **Various New Poker Features**

- Rake-based bonus (instead of wagering-based)
  - Flexible First Deposit Bonuses (= acquisition tool)
  - Attractive reload bonuses (= retention, NGR)
  - Real time indication (on the poker table) of the progress in clearing the bonus
  - Advanced bonus management system
- Unifying the demo and real accounts (= acquisition)

### Various New Poker Features (cont.)

- Additional languages
- New communication options with players
- WPC largest online tournament
- Improving the tournaments capabilities
- Significant infrastructure improvements
- Better multi-tabling
- Unique features in the client

### **888ladies Bingo**

- Built in 2007 and Introduced in the UK Market on February 1<sup>st</sup>
- Using In House Technology
  - Web-based, no download app
  - 6 bingo rooms
  - 75-ball, 90-ball games
  - Lively chat in game app with chat hosts
- Competitive promotions and bonuses

### 888Sport Offer

- Deal signed and product integrated in 2007, Launched March 5th 2008
- Available in UK, Spain, Germany, Sweden Austria and Denmark
- Trading provided by Blue Square
- Betting platform provided by Orbis
- Support Multi currency USD, DKK, SKK, Euro and Sterling (deposit and bet)
- Covering football (national and international), horse racing, greyhounds, Formula 1, Basketball and more