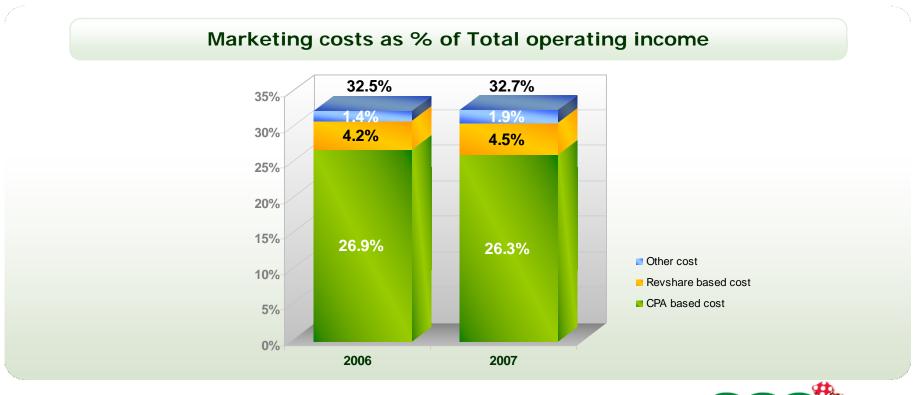

### **Marketing Costs**

- Total Marketing costs at \$70.9m (2006: \$51.0m)
- Represented 32.7% of Total Operating Income same as 2006 (2006: 32.5%)

\* Excluding Emerging offering.

### **Marketing Costs**

- Expanded Affiliate program
- 2007 FTDs\* 263k (2006: 263k)
- 2007 CPA\* \$225 (2006: \$170) (excluding rev share FTDs and costs)

Marketing costs by channel as % of Total operating income