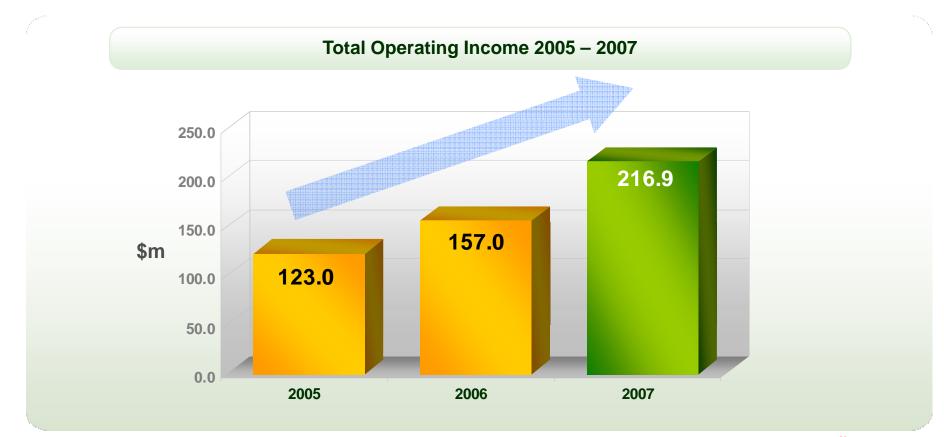

### **Total Operating Income**

 Strong 2007 - Total operating income growth - \$216.9m (2006: \$157.0m), an increase of 38%