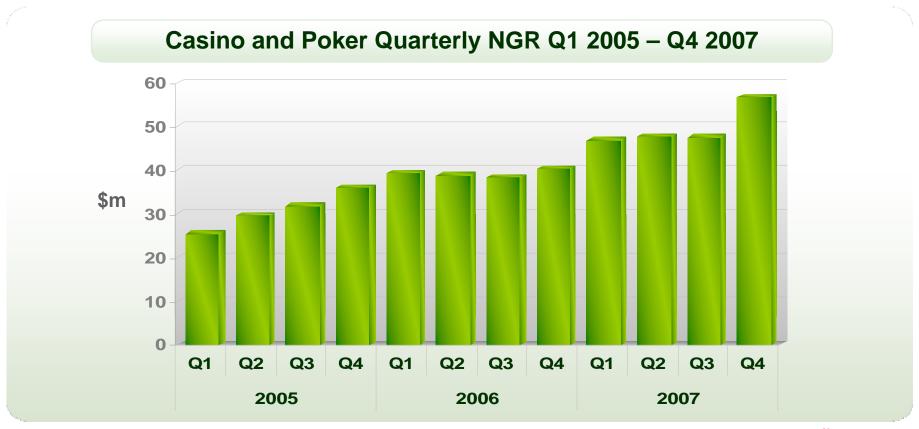

# **Casino and Poker KPIs**

- NGR for Q4 2007 is **\$56.7m**
- 40% increase from Q4 2006 and 19% increase from Q3 2007