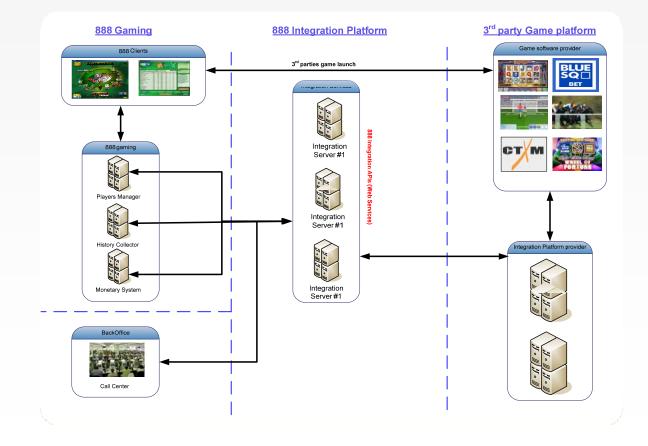

### Integration Platform www.888debut.com

- Support addition of new 3<sup>rd</sup> party games.
- Easy to use single point of integration to 888 internal gaming and back office platforms.

- 2007- Integration of 888 and Blue Square
- 2008 Integration of 3<sup>rd</sup> party new games by multiple vendors