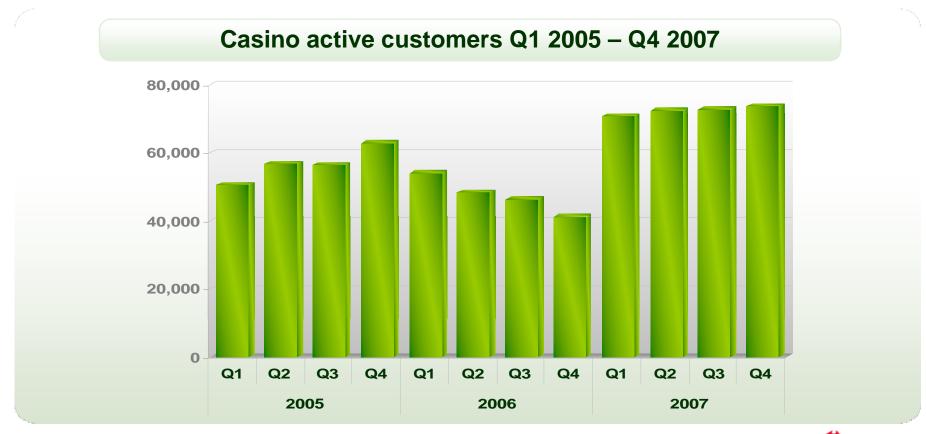

# **Casino KPIs**

- Casino active customers for Q4 2007 at **73,737**
- 79% increase from Q4 2006 as a result of revised KPI, 1% increase from Q3 2007