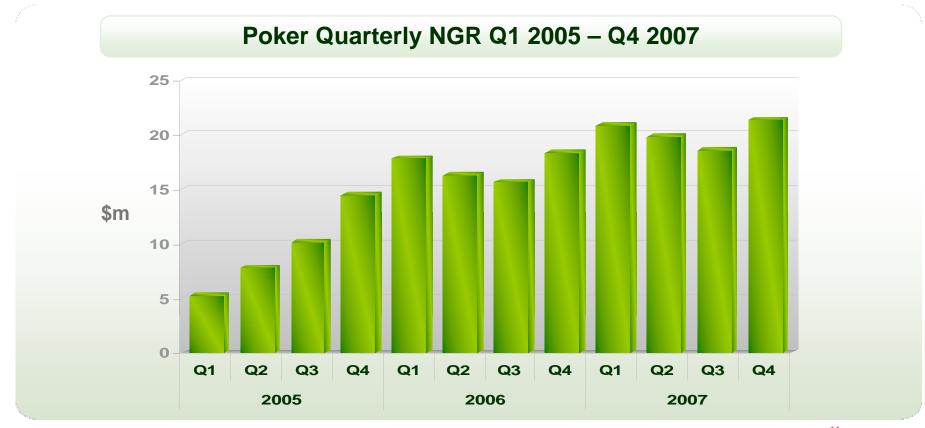

# **Poker KPIs**

- Poker NGR for Q4 2007 is **\$21.4m**
- 17% increase from Q4 2006 and 15% increase from Q3 2007