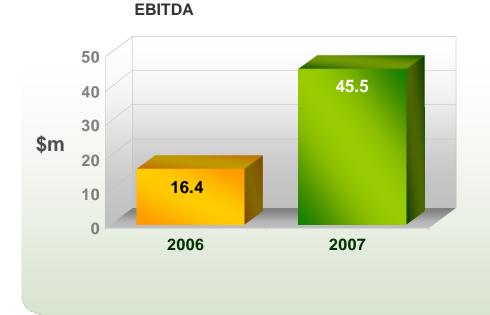

### **EBITDA and EBITDA margin**

- EBITDA\* up 177% to \$45.5m (2006: \$16.4m)
- EBITDA \*margin up to 21% from Total operating income (2006: 10%)

EBITDA\* 2006 and 2007

EBITDA margin