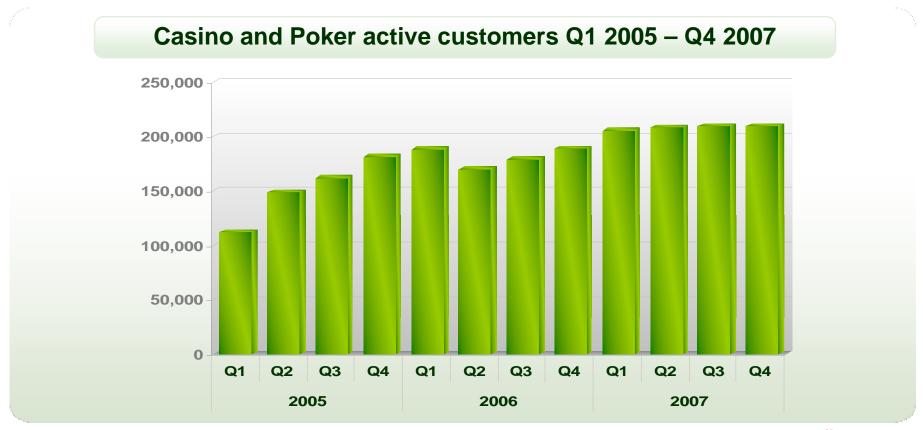

# **Casino and Poker KPIs**

- Casino and Poker active customers in Q4 2007 at 209,918
- 11% increase from Q4 2006, the same as Q3 2007