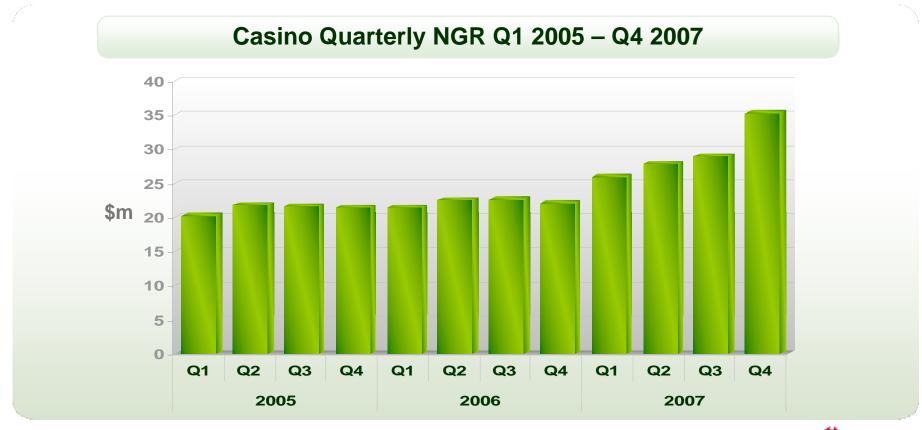

Quarterly NGR Q1 2005 - Q4 2007

Quarterly CAGR of 9% from Q1 2005 to Q4 2007

# **Casino KPIs**

- Casino NGR for Q4 2007 is \$35.3m
- 60% increase from Q4 2006 and 22% increase from Q3 2007