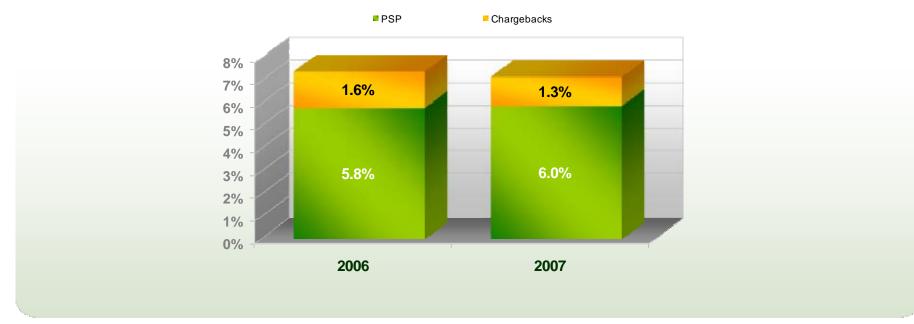

### **Chargebacks & PSP**

- Chargebacks down to 1.3% of Total Operating Income (2006: 1.6%)
- PSP commissions\* 6.0%, comparable to 2006 (5.8%)

#### PSP and Chargeback as % of Total operating income

\*Excluding Emerging offering