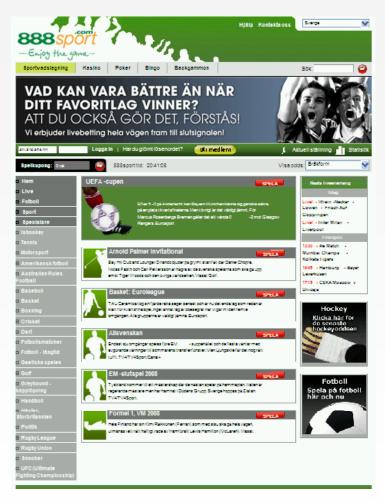

### 888Sport Offer

- Deal signed and product integrated in 2007, Launched March 5th 2008
- Available in UK, Spain, Germany, Sweden Austria and Denmark
- Trading provided by Blue Square
- Betting platform provided by Orbis
- Support Multi currency USD, DKK, SKK, Euro and Sterling (deposit and bet)
- Covering football (national and international), horse racing, greyhounds, Formula 1, Basketball and more