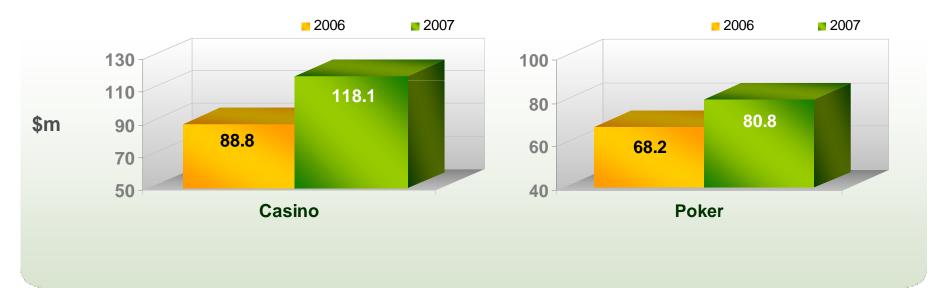

### **Casino and Poker NGR**

- Casino NGR up 33% to \$118.1m (2006: \$88.8m)
- Continued Poker growth up 18% to \$80.8m (2006: \$68.2m)