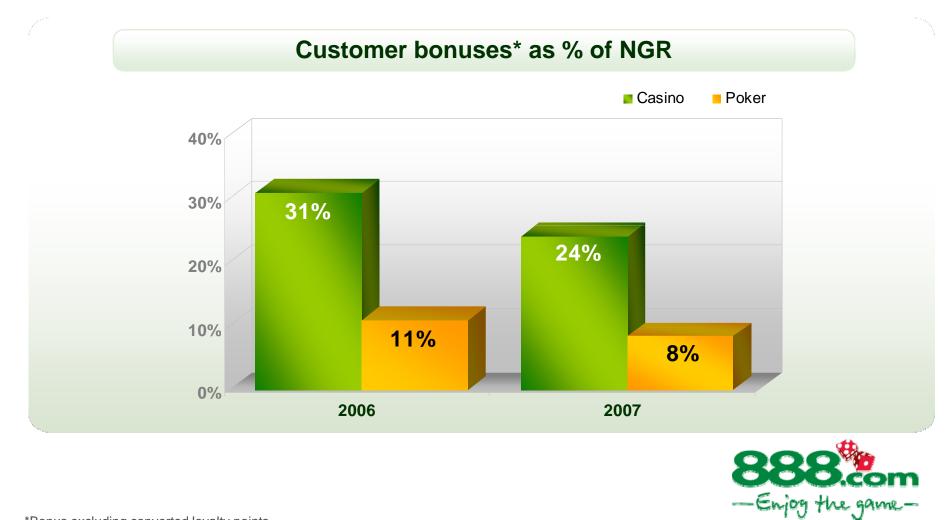

### **Customer Bonuses**

- Increased bonus efficiency
- Poker bonuses reduced to 8% in 2007 from 11% in 2006
- Casino bonuses reduced to 24% in 2007 from 31% in 2006