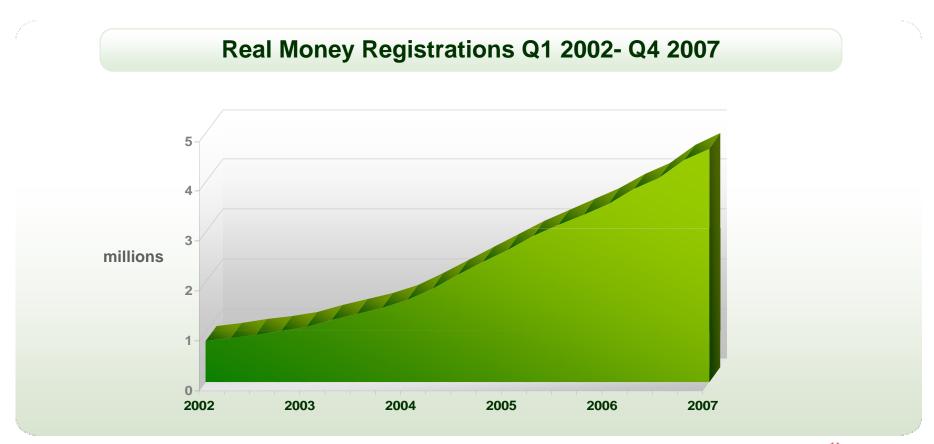

### **Strong Real Money Registrations Growth**

- Registrations increased 31% reaching 4.7 million at year end 2007
- Quarterly CAGR of 9.6% between Q1 2002 to Q4 2007