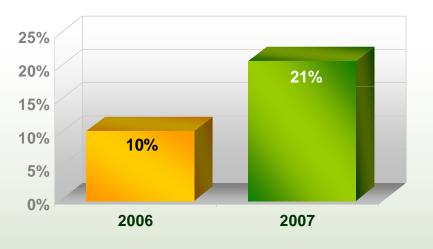

### **EBITDA and EBITDA margin**

- EBITDA\* up 177% to \$45.5m (2006: \$16.4m)
- EBITDA \*margin up to 21% from Total operating income (2006: 10%)

EBITDA\* 2006 and 2007

EBITDA margin